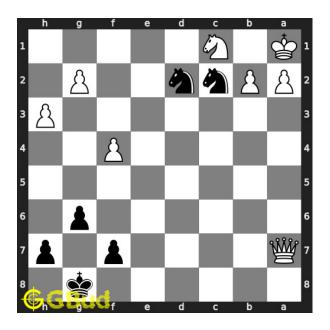

## Easy chess puzzle 0049

Figure 1: Solve this easy chess puzzle 0049. Mate in 2 moves @ https://gbud.in/gqc18k1

Figure 2: Solve this chess puzzle online with solution @ https://gbud.in/gqc18k1

## Solution to easy chess puzzle 0049

At this puzzle, next move is by Black. The objective of the puzzle is to mate in 2 moves.

See the interactive solution at the puzzle page

#### Solution 1

**Initial board position** This is the initial board position of easy chess puzzle 0049.

Figure 3: Initial board position of easy chess puzzle 0049

 ${\bf Move \ 1} \quad {\rm Move \ by \ black}$ 