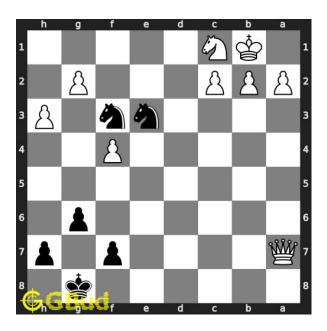

#### Solution 1

**Initial board position** This is the initial board position of easy chess puzzle 0049.

Figure 3: Initial board position of easy chess puzzle 0049

 ${\bf Move \ 1} \quad {\rm Move \ by \ black}$ 

Figure 4: Nd2+ - This is the power of knight. Your knight is giving check to the king though there are pieces in between them

Move 2 Move by white

Figure 5: Ka1 - This is the only move available for your opponent