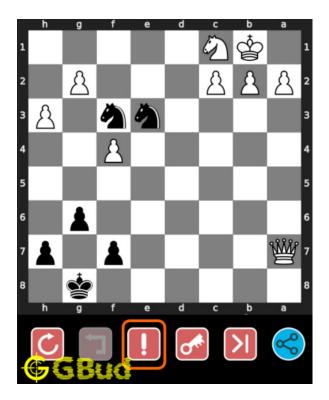

# How to get help for moves in the easy chess puzzle 0049

To get help or the possible next moves in the puzzle, , follow the steps given below

1. Go to the puzzle page

2. Click the help button (exclamation mark as shown below) to get help or suggestion on next possible move

Figure 8: Click the help button to get help on next move @ https://gbud. in/gqc18k1

Figure 9: Solve more easy puzzles @ https://gbud.in/chsezpz

Figure 10: Solve other puzzles @ https://gbud.in/chsgppz