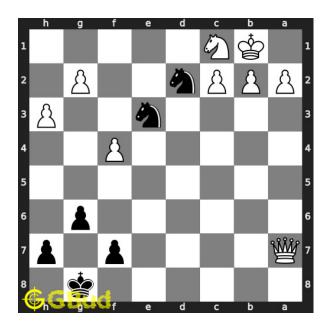

Figure 4: Nd2+ - This is the power of knight. Your knight is giving check to the king though there are pieces in between them

Move 2 Move by white

Figure 5: Ka1 - This is the only move available for your opponent