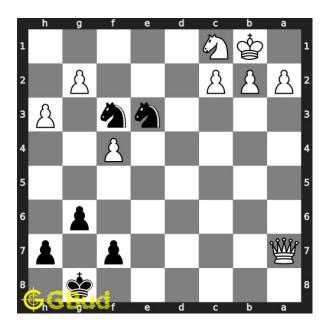

## Easy chess puzzle 0049

Figure 1: Solve this easy chess puzzle 0049. Mate in 2 moves @ https://gbud.in/gqc18k1

Figure 2: Solve this chess puzzle online with solution @ https://gbud.in/gqc18k1

#### Solution 1

**Initial board position** This is the initial board position of easy chess puzzle 0049.

Figure 3: Initial board position of easy chess puzzle 0049

 ${\bf Move \ 1} \quad {\rm Move \ by \ black}$ 