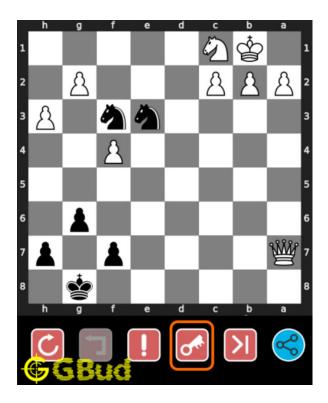

## How to view the solution to easy chess puzzle 0049

To view the solution to this puzzle, follow the steps given below

- 1. Go to the puzzle page
- 2. Click the solution button (Key as shown below) to view the solution

Figure 7: Click the solution button to view solutions @ https://gbud.in/gqc18k1