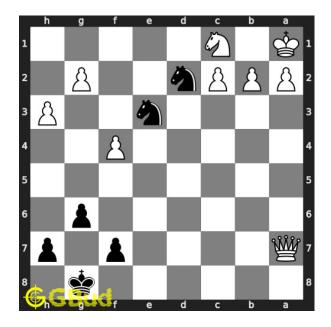

Move 3 Move by black

Figure 6: Nxc2# - Second knight gives a checkmate. The king has no free square to move as b1 is attacked by your other knight. This is called double knight mate